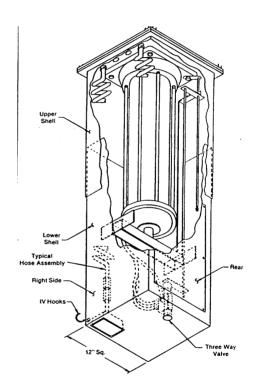

## **Ordering Information**

The following constitute 15-foot Replacement Hose Assemblies for Chemetron Hose Reel Assemblies. The Hose Assembly is complete with gooseneck DISS female nut and nipple, Chemetron Female Quick Connect Coupler, and Rubber Ball Stop.

The following constitute Replacement Hose Assemblies for the supply hose (short length between the hose reel inlet and DISS outlet station) inside the Hose Reel Box. The Hose Assembly is complete with end fittings.

CUT-AWAY VIEW - HOSE REEL BOX ASSEMBLY

Hose Retainer,
Clip

Supply Hose
Assembly

Faceplate

15 Foot Hose Assembly

Ball Stop

**NOTE:** For any replacement parts for old style (pre 1977) 15 -foot hose reel assemblies, contact the Service Department at 314-268-1600 or 800-411-5136.