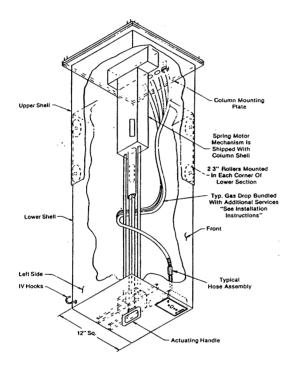

## Replacement Hose Assemblies for Ceiling Columns and Hose Reels

## Stainless Steel Manual Retractable Ceiling Column

Stainless Steel Vacuum Powered Retractable Ceiling Column

DISS Female x DISS Female Replacement Hose Assembly

| Catalog Number | Service        |
|----------------|----------------|
| 83-90-0110     | Oxygen         |
| 83-90-0111     | Vacuum         |
| 83-90-0112     | Nitrous Oxide  |
| 83-90-0113     | Medical Air    |
| 83-90-0114     | Nitrogen       |
| 83-90-0115     | WAGD           |
| 83-90-0116     | Carbon Dioxide |
| 83-90-0117     | O2/CO2 < 7%    |