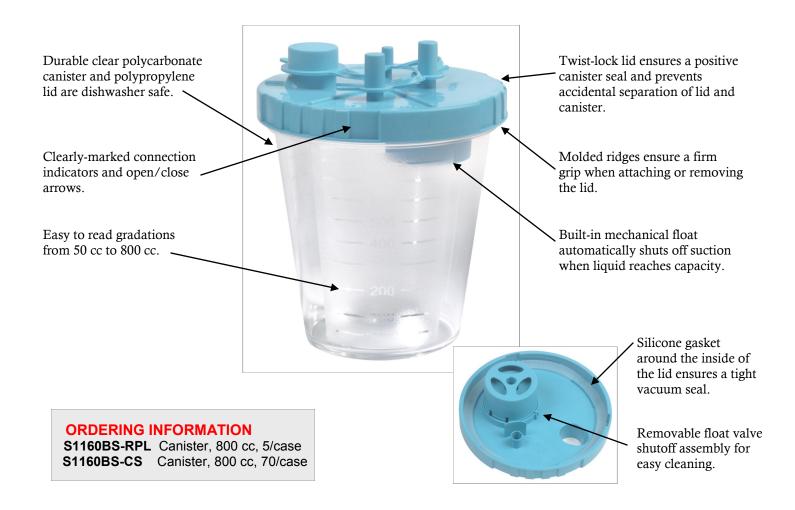

## Introducing the Schuco® Twist-Lock HD Collection Canister

The Schuco Twist-Lock HD single patient use collection canister features a convenient twist-off lid that can be effortlessly yet securely attached and removed without the potential for leaking or cracking that can occur with a snap-on lid. The dishwasher safe Twist-Lock canister is made of heavy duty 3 mm polycarbonate; the polypropylene lid has a silicone gasket seal. Clearly labeled patient and vacuum ports make assembling the canister a breeze. Schuco Twist-Lock HD canisters and lids are individually bagged and available in cases of 5 and 70.