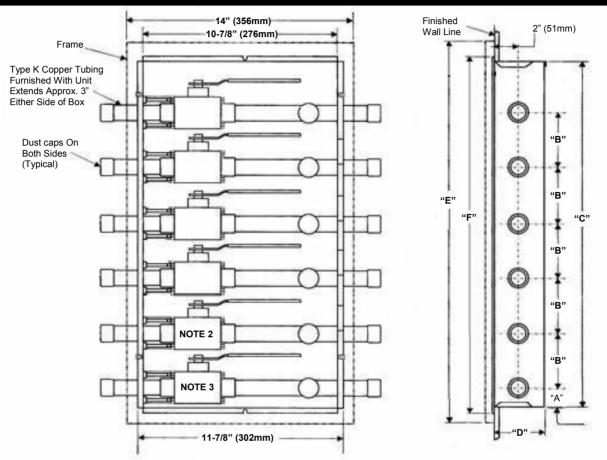

# Dimensional Data (Four, Five and Six-Valve Boxes)

NOTE 2: The two bottom valves are omitted for a four-valve box (77-84-XXXX). NOTE 3: The bottom valve is omitted for a five-valve box (77-85-XXXXX).

FOUR, FIVE AND SIX-VALVE BOX DIMENSIONS

| Dimension | Largest Valve<br>Is 1-1/4" or Smaller |
|-----------|---------------------------------------|
| Α         | 1-1/2" (38 mm)                        |
| В         | 4-3/8" (111 mm)                       |
| С         | 27-1/2" (699 mm)                      |
| D         | 3-5/8" (92 mm)                        |
| E         | 30-3/8" (770 mm)                      |
| F         | 28-1/2" (724 mm)                      |