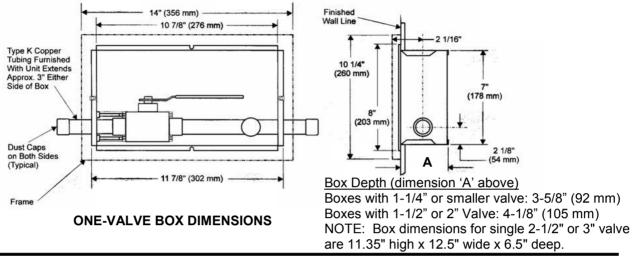

## Dimensional Data (One, Two & Three-Valve Boxes)

NOTE 1: The center valve is omitted for a two-valve box.

### TWO AND THREE-VALVE BOX DIMENSIONS

| Dimension | If Largest Valve<br>Is 1-1/4" or Smaller | If Box Includes<br>1-1/2" or 2" Valves |
|-----------|------------------------------------------|----------------------------------------|
| Α         | 1-1/2" (38 mm)                           | 2-1/8" (54 mm)                         |
| В         | 4-3/8" (111 mm)                          | 5-3/4" (146 mm)                        |
| С         | 14" (356 mm)                             | 18-1/4" (463 mm)                       |
| D         | 3-5/8" (92 mm)                           | 4-1/8" (105 mm)                        |
| E         | 17-3/16" (436 mm)                        | 21-3/8" (543 mm)                       |
| F         | 15" (381 mm)                             | 19-1/4" (488 mm)                       |