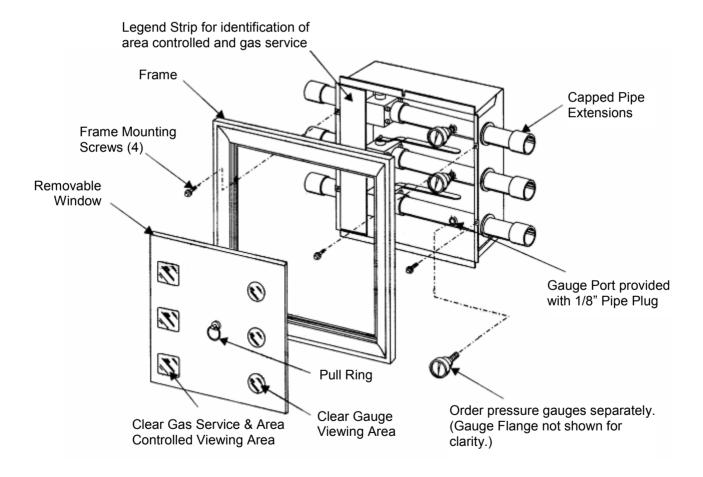

### Description

Chemetron® zone valve boxes shall be constructed of 18-gauge sheet steel with air dried lacquer finish. The cover frame shall be made of anodized aluminum and attached to the box by concealed 1-1/2" (38 mm) screws. The finished assembly shall be substantially dust-tight. Frames for all valve boxes shall have uniform width for balanced appearance, and shall allow for a maximum wall thickness of 1". The front assembly shall contain an easily removable cover window with pull ring. The window shall conceal the piping and valves inside the box and shall be labeled "Caution -Medical Gas Shut-Off Valves - Close Only in Emergency." Placement of the valves within the zone valve box shall be such that the removable window cannot be replaced when any valve is closed. Clear viewing space shall be provided in the window to display the gas service, the area controlled by the valve, and the pressure gauges.

Single-valve boxes shall accept valve sizes through 3". Two and three-valve boxes shall accept valve sizes through 2" Four, five and six-valve boxes shall accept valve sizes through 1-1/4". Valves shall be factory installed with the smallest valve at the top, largest at the bottom.

Manufacturer shall provide color-coded self-adhesive gas service labels for compliance with NFPA 99 labeling requirements. The installing contractor shall apply labels to each valve within the assembly for proper gas service identification, according to the manufacturer's instructions. Labels required to indicate area controlled shall be furnished and installed by the installing contractor.

Design of the valve box shall be such that valves may be removed prior to brazing, without disassembly of the box, to permit rearrangement of valves if necessary. Valves shall be ball type with Type K copper extensions, cleaned for oxygen service, supplied with capped ends, and shall operate full open to closed position with 90 degree handle rotation (refer to Medical Gas Valve Specifications). The gauge port shall be equipped with removable plug for pressure testing prior to final assembly of gauge.

## Typical Zone Valve Box Exploded View

(Three-valve box shown. Other arrangements similar.)

**Installation Recommendation:** Mounting height to be 50" (127 cm) above finished floor to center line of valve box assembly.