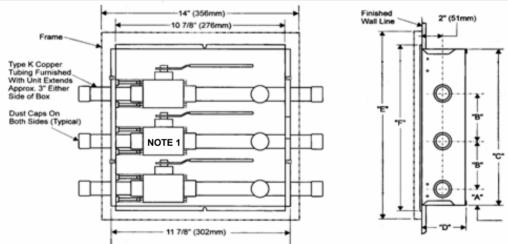

## Dimensional Data (One, Two & Three-Valve Boxes)

NOTE 1: The center valve is omitted for a two-valve box.

### TWO AND THREE-VALVE BOX DIMENSIONS

| Dimension | If Largest Valve<br>Is 1-1/4" or Smaller | If Box Includes<br>1-1/2" or 2" Valves |
|-----------|------------------------------------------|----------------------------------------|
| Α         | 1-1/2" (38 mm)                           | 2-1/8" (54 mm)                         |
| В         | 4-3/8" (111 mm)                          | 5-3/4" (146 mm)                        |
| С         | 14" (356 mm)                             | 18-1/4" (463 mm)                       |
| D         | 3-5/8" (92 mm)                           | 4-1/8" (105 mm)                        |
| E         | 17-3/16" (436 mm)                        | 21-3/8" (543 mm)                       |
| F         | 15" (381 mm)                             | 19-1/4" (488 mm)                       |