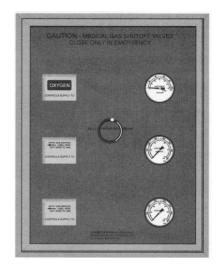

### Description

Chemetron® zone valve boxes shall be constructed of 18-gauge sheet steel with air dried lacquer finish. The cover frame shall be made of anodized aluminum and attached to the box by concealed 1-1/2" (38 mm) screws. The finished assembly shall be substantially dust-tight. Frames for all valve boxes shall have uniform width for balanced appearance, and shall allow for a maximum wall thickness of 1". The front assembly shall contain an easily removable cover window with pull ring. The window shall conceal the piping and valves inside the box and shall be labeled "Caution -Medical Gas Shut-Off Valves - Close Only in Emergency." Placement of the valves within the zone valve box shall be such that the removable window cannot be replaced when any valve is closed. Clear viewing space shall be provided in the window to display the gas service, the area controlled by the valve, and the pressure gauges.

Gauges shall be ordered separately.

All zone valve box assemblies shall read pressure downstream and vacuum upstream of the valve per NFPA 99. Valves shall be piped left to right.